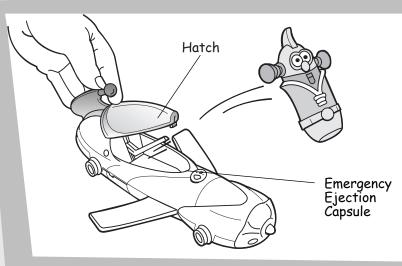

## **Larry-Boy**™ to the Rescue!

• Pull the hatch all the way back to activate the ejector seat! **Hint:** The breakaway hatch may detach from the toy during play. If this happens, simply insert the hatch into the slot in the top of the toy and "snap" the hatch into place.

## The Emergency Ejection Capsule